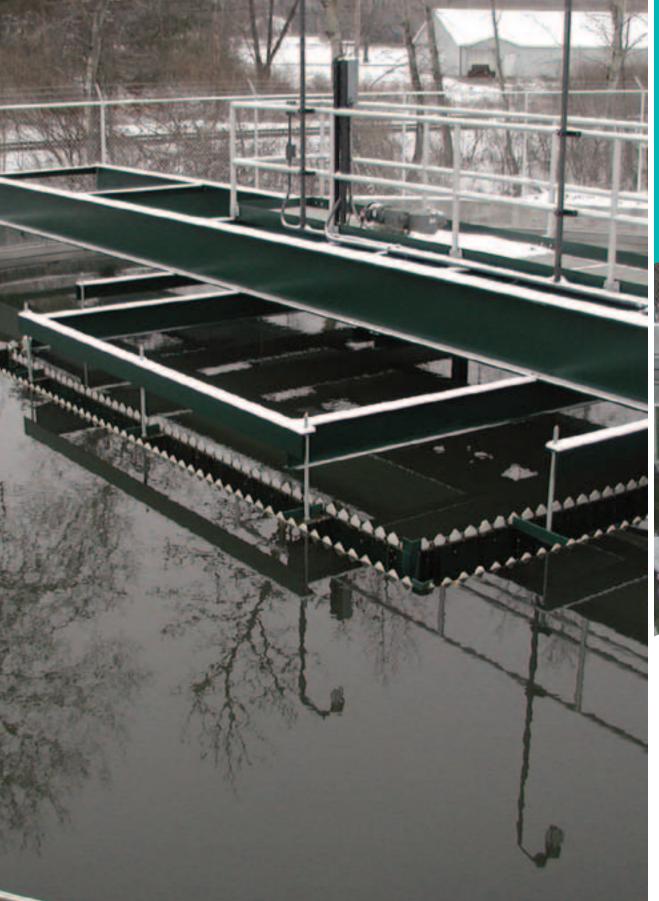

## Spiraflo Clarifiers

- Proven to perform two to four times better hydraulically than centerfeed clarifiers
- Produces highest quality effluent
- Improves sludge collection and removal

## Lakeside Equipment Installed

- One 47FS-0.25-106 Raptor® Fine Screen w/ NEMA 4X & SS Tank
- Six 13' Magna Rotors/30 hp/SS Blades
- Six 13' Pivoting Rotor Baffles
- Six 13' Rotor Covers
- Two 20' Rotating Plate Weirs
- One 4' Intrachannel Gate
- Four POPL-I 4.9 hp Submersible Mixers
- One Lot of Two D.O. Probes with Transmitters
- One Lot PLC and VFD Controls
- Two 54' Spiraflo Clarifiers/14' swd