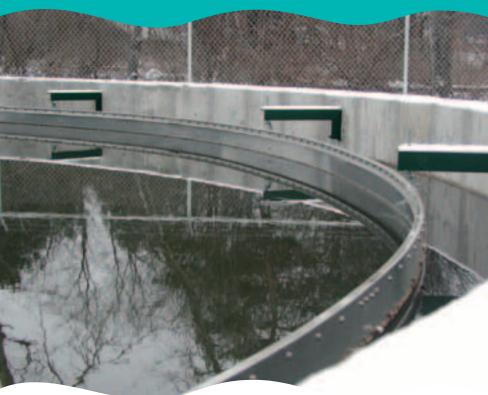

## Spiraflo Clarifiers

- Proven to perform two to four times better hydraulically than centerfeed clarifiers
- Produces highest quality effluent
- Improves sludge collection and removal

## Lakeside Equipment Installed

- One 47FS-0.25-106 Raptor® Fine Screen w/ NEMA 4X & SS Tank
- Six 13' Magna Rotors/30 hp/SS Blades
- Six 13' Pivoting Rotor Baffles
- Six 13' Rotor Covers
- Two 20' Rotating Plate Weirs
- One 4' Intrachannel Gate
- Four POPL-I 4.9 hp Submersible Mixers
- One Lot of Two D.O. Probes with Transmitters
- One Lot PLC and VFD Controls
- Two 54' Spiraflo Clarifiers/14' swd