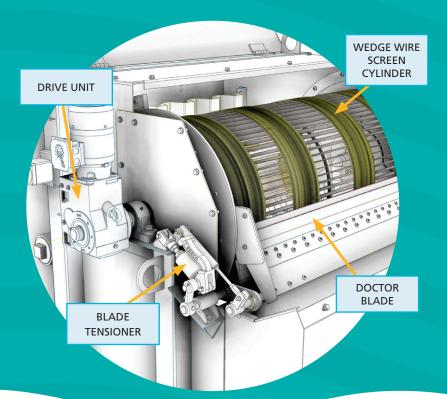

# Designed for Performance and Reliability

- Externally fed wedge wire screen cylinder
- Self-contained tank assembly with integral overflow
- Doctor blade assembly with auto cleaner
- Internal spray bar
- Automated controls

Flow enters through the headbox where it is distributed across the outside length of the screen cylinder. Solids are collected on the exterior of the cylinder as screened influent flows through the cylinder and exits out the bottom of the tank. As the cylinder rotates, the solids are removed from the outside by a self cleaning tensioned doctor blade. The cylinder is also cleaned by an internal spray bar and the backwash effect as the screen flow leaves the cylinder at the bottom. The screen activates automatically by a level device or interlock with the feed pumping system.