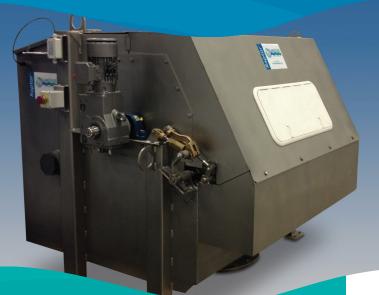

## Raptor Rotary Strainer Screen

The *Raptor* Rotary Strainer Screen is an externally fed rotating fine screen in a self-contained tank assembly. The horizontal cylinder is comprised of heavy-duty wedge wire with opening sizes between 0.010 inches to 0.10 inches that covers various applications from municipal wastewater fine screening to industrial processes. Typically used for pumped flow applications, the self-contained design is ideal for elevated structures or concrete slabs where the unit can be connected to piping.

Flow enters through the headbox where it is distributed across the outside length of the screen cylinder. Solids are collected on the exterior of the cylinder as screened influent flows through the cylinder and exits out the bottom of the tank. As the cylinder rotates, the solids are removed from the outside by a self cleaning tensioned doctor blade. The cylinder is also cleaned by an internal spray bar and the backwash effect as the screen flow leaves the cylinder at the bottom. The screen activates automatically by a level device or interlock with the feed pumping system.