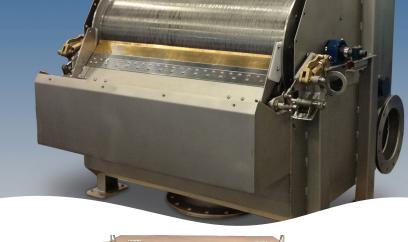

## Raptor Rotary Strainer Screen

The *Raptor* Rotary Strainer Screen is an externally fed rotating fine screen in a self-contained tank assembly. The horizontal cylinder is comprised of heavy-duty wedge wire with opening sizes between 0.010 inches to 0.10 inches that covers various applications from municipal wastewater fine screening to industrial processes. Typically used for pumped flow applications, the self-contained design is ideal for elevated structures or concrete slabs where the unit can be connected to piping.

Flow enters through the headbox where it is distributed across the outside length of the screen cylinder. Solids are collected on the exterior of the cylinder as screened influent flows through the cylinder and exits out the bottom of the tank. As the cylinder rotates, the solids are removed from the outside by a self cleaning tensioned doctor blade. The cylinder is also cleaned by an internal spray bar and the backwash effect as the screen flow leaves the cylinder at the bottom. The screen activates automatically by a level device or interlock with the feed pumping system.