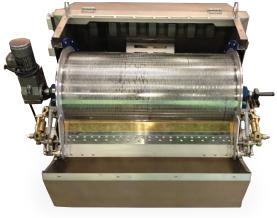

## Raptor Rotary Strainer Screen

The *Raptor* Rotary Strainer Screen is an externally fed rotating fine screen in a self-contained tank assembly. The horizontal cylinder is comprised of heavy-duty wedge wire with opening sizes between 0.010 inches to 0.10 inches that covers various applications from municipal wastewater fine screening to industrial processes. Typically used for pumped flow applications, the self-contained design is ideal for elevated structures or concrete slabs where the unit can be connected to piping.

Flow enters through the headbox where it is distributed across the outside length of the screen cylinder. Solids are collected on the exterior of the cylinder as screened influent flows through the cylinder and exits out the bottom of the tank. As the cylinder rotates, the solids are removed from the outside by a self cleaning tensioned doctor blade. The cylinder is also cleaned by an internal spray bar and the backwash effect as the screen flow leaves the cylinder at the bottom. The screen activates automatically by a level device or interlock with the feed pumping system.