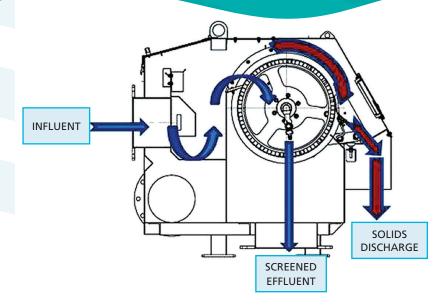

## Raptor Rotary Strainer Screen

The *Raptor* Rotary Strainer Screen is an externally fed rotating fine screen in a self-contained tank assembly. The horizontal cylinder is comprised of heavy-duty wedge wire with opening sizes between 0.010 inches to 0.10 inches that covers various applications from municipal wastewater fine screening to industrial processes. Typically used for pumped flow applications, the self-contained design is ideal for elevated structures or concrete slabs where the unit can be connected to piping.

Flow enters through the headbox where it is distributed across the outside length of the screen cylinder. Solids are collected on the exterior of the cylinder as screened influent flows through the cylinder and exits out the bottom of the tank. As the cylinder rotates, the solids are removed from the outside by a self cleaning tensioned doctor blade. The cylinder is also cleaned by an internal spray bar and the backwash effect as the screen flow leaves the cylinder at the bottom. The screen activates automatically by a level device or interlock with the feed pumping system.